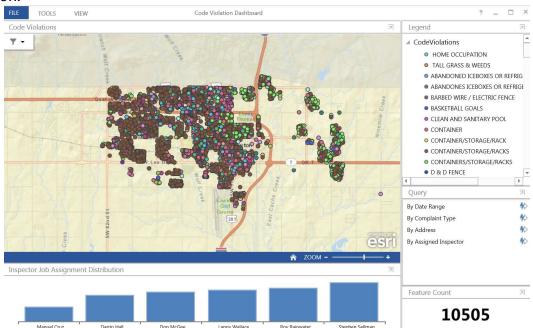

## Introducing CAMPS<sup>TM</sup> Operations Dashboard

- Do you want to have an ArcGIS Online ready to use operations dashboard that allows for easy viewing and analysis of your operations?
- Do you wish you had a real time access to work orders, water main breaks, code complaints and other data in the hands of executive management?

## **CAMPS™** Operations Dashboard is the solution!

CAMPS – Operations Dashboard Application is an ArcGIS Online application design. CAMPS Operations Dashboard comes with four distinct dashboards. Code Violations Dashboard allows the end user access to code violations data including type of violations, action taken, inspector information as well as address and other critical information. Water Main Break dashboard allows real time access to water main break incidents and their status. Sewer Calls dashboard allows access to sewer backup incidents and actions taken along with time it took to resolve an issue. Street Work Order dashboard allows review by work order type, actions taken and other valuable information.