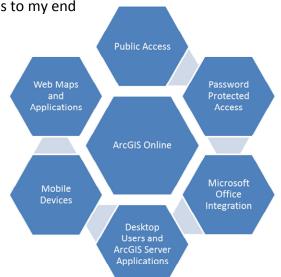

## **ArcGIS Online Fast Track Implementation Solution**

- What if I can get my GIS up and running in a week or less?
- What if I can provide access to web as well as mobile devices to my end users?
- What if I don't have to maintain GIS servers?
- What if I can get GIS software as a service?
- What if I can integrate Microsoft Office seamlessly with my GIS?
- What if I can improve data sharing among end users?
- What if end users can have easy access to maps and applications without installing any software?

Finally, there is an answer to all of these "what if" scenarios. Let EI Technologies fast track your ArcGIS Online implementation and we will get you up and running in no time.

El Technologies has developed an ArcGIS Online Fast Track Implementation Solution that will provide you:

- Quick assessment of your ArcGIS Online needs
- Setup and configuration of ArcGIS Online account
- Setup up to ten maps for your organization within ArcGIS Online
- Setup up to three applications appropriate for your organization within ArcGIS Online
- Provide seminar for end users for use of ArcGIS Online maps, web applications and Microsoft Office integration
- Provide as-needed ongoing support for your organization in maintaining ArcGIS Online We have developed a fixed price pricing menu for your ArcGIS Online Fast Track Implementation Solution. Our prices are competitive and will get you up and running with ArcGIS Online.